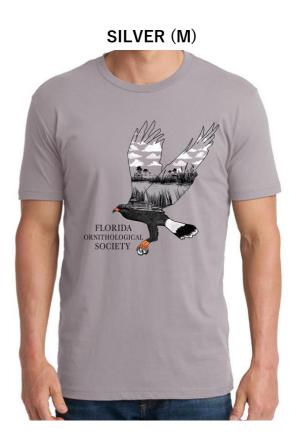

#### 2019 FOS T-SHIRT ORDER FORM

The 2019 FOS t-shirts are now ready for your orders! Thanks to the Doyle Sisters for the artwork and thank you to all members who participated in the vote for the new t-shirt designs.

Please fill in the information for the shirts you would like in the space below. This year we have three colors to choose from check out pages 2 & 3 of this form! **Shirts run small and women's do not come in XS.** 