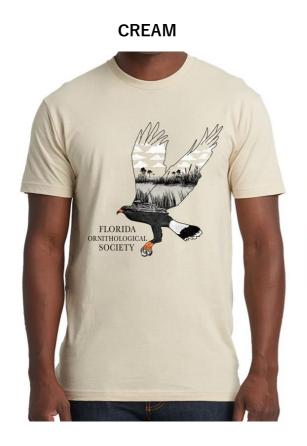

# Next Level Men's Cotton Crew

#### Sizes

■ XS - 4XL

|             | XS   | S  | М    | L  | XL | 2XL | 3XL | 4XL |
|-------------|------|----|------|----|----|-----|-----|-----|
| BODY LENGTH | 27   | 28 | 29   | 30 | 31 | 32  | 33  | 34  |
| BODY WIDTH  | 17.5 | 19 | 20.5 | 22 | 24 | 26  | 28  | 30  |