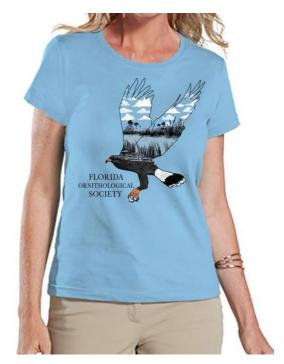

## .3516 LAT Ladies' Fine Jersey T-Shirt

■ taped neck with EasyTear™ label

Sizes

■ S - 3XL

LAVENDAR

**LIGHT BLUE** 