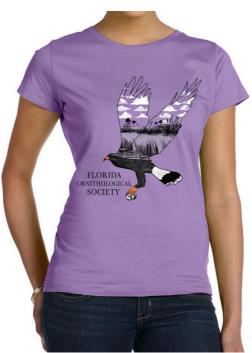

## .3516 LAT Ladies' Fine Jersey T-Shirt

■ taped neck with EasyTear™ label

Sizes

■ S - 3XL

LAVENDAR

**LIGHT BLUE** 