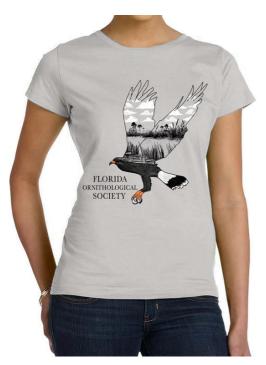

## .3516 LAT Ladies' Fine Jersey T-Shirt

■ taped neck with EasyTear™ label

Sizes

■ S - 3XL

LAVENDAR

**LIGHT BLUE** 