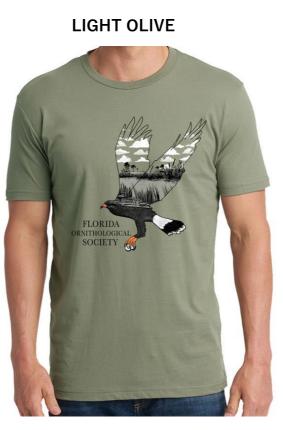

#### 2019 FOS T-SHIRT ORDER FORM

The 2019 FOS t-shirts are now ready for your orders! Thanks to the Doyle Sisters for the artwork and thank you to all members who participated in the vote for the new t-shirt designs.

Please fill in the information for the shirts you would like in the space below. This year we have three colors to choose from check out pages 2 & 3 of this form! **Shirts run small and women's do not come in XS.** 